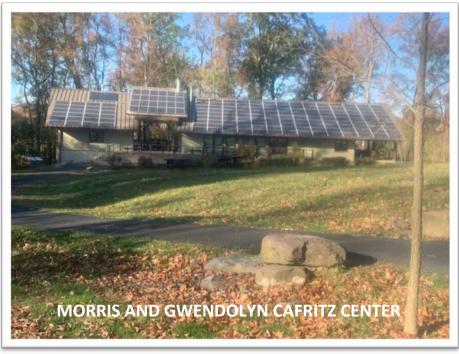

## Directions to the Morris and Gwendolyn Cafritz Center

**Address: 2201 Bryan Point Road, Accokeek, MD 20607** From Indian Head Highway, headed southbound:

1. TURN RIGHT off of Indian Head Highway onto LIVINGSTON ROAD passing B&J carryout on your right

**5.** You will arrive shortly at 2201 Bryan Point Road, Accokeek, MD. After entering the parking area, the building will be to your left.