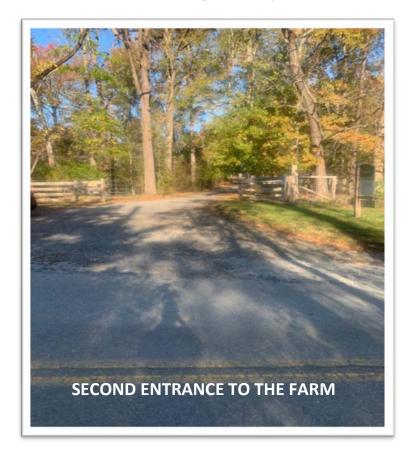

2. In about 500 feet, TURN RIGHT ONTO BIDDLE ROAD, then LEFT ONTO BRYAN POINT ROAD

3. As you CONTINUE DOWN BRYAN POINT ROAD for about 8 minutes, you will begin to see signage for the Alice Ferguson Foundation. For this event, YOU WILL ENTER THE SECOND ENTRANCE ON BRYAN POINT ROAD.