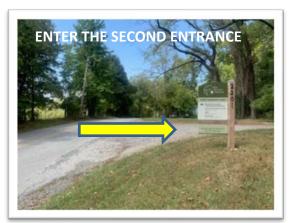

2. In about 500 feet, TURN RIGHT ONTO BIDDLE ROAD, then LEFT ONTO BRYAN POINT ROAD

3. As you CONTINUE DOWN BRYAN POINT ROAD for about 8 minutes, you will begin to see signage for the Alice Ferguson Foundation. For this event, YOU WILL ENTER THE SECOND ENTRANCE ON BRYAN POINT ROAD.