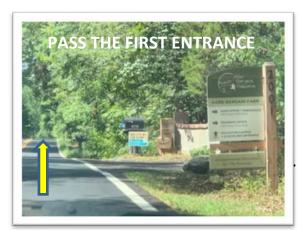

2. In about 500 feet, TURN RIGHT ONTO BIDDLE ROAD, then LEFT ONTO BRYAN POINT ROAD

3. As you CONTINUE DOWN BRYAN POINT ROAD for about 8 minutes, you will begin to see signage for the Alice Ferguson Foundation. For this event, YOU WILL ENTER THE SECOND ENTRANCE ON BRYAN POINT ROAD.