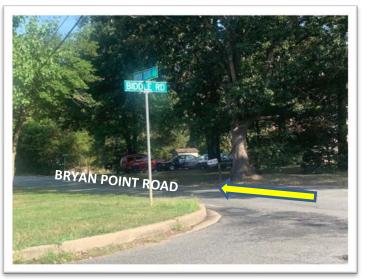

2. In about 500 feet, TURN RIGHT ONTO BIDDLE ROAD, then LEFT ONTO BRYAN POINT ROAD

3. As you CONTINUE DOWN BRYAN POINT ROAD for about 8 minutes, you will begin to see signage for the Alice Ferguson Foundation. For this event, YOU WILL ENTER THE SECOND ENTRANCE ON BRYAN POINT ROAD.