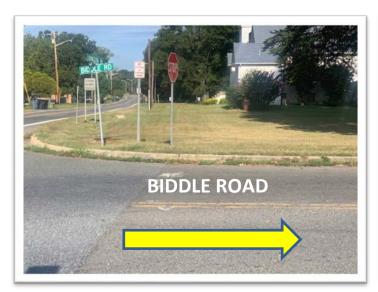

2. In about 500 feet, TURN RIGHT ONTO BIDDLE ROAD, then LEFT ONTO BRYAN POINT ROAD

3. As you CONTINUE DOWN BRYAN POINT ROAD for about 8 minutes, you will begin to see signage for the Alice Ferguson Foundation. For this event, YOU WILL ENTER THE SECOND ENTRANCE ON BRYAN POINT ROAD.